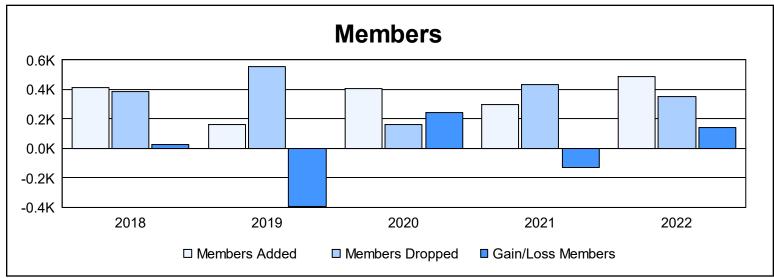

District 301 B1 As of June 2022 Cumulative

| Year      | New<br>Clubs | Dropped<br>Clubs | Gain/<br>Loss<br>Clubs | New<br>Members | Charter<br>Members | Reinstate<br>Members | Transfer<br>Members | Total<br>Member<br>Added | Total<br>Members<br>Dropped | Gain/<br>Loss<br>Members |
|-----------|--------------|------------------|------------------------|----------------|--------------------|----------------------|---------------------|--------------------------|-----------------------------|--------------------------|
| 2017-2018 | 3            | 2                | 1                      | 236            | 109                | 64                   | 1                   | 410                      | 386                         | 24                       |
| 2018-2019 | 2            | 11               | -9                     | 67             | 62                 | 34                   | 0                   | 163                      | 556                         | -393                     |
| 2019-2020 | 7            | 0                | 7                      | 180            | 190                | 33                   | 2                   | 405                      | 161                         | 244                      |
| 2020-2021 | 5            | 7                | -2                     | 142            | 106                | 51                   | 1                   | 300                      | 433                         | -133                     |
| 2021-2022 | 8            | 8                | 0                      | 262            | 199                | 27                   | 1                   | 489                      | 349                         | 140                      |
| Average   | 5            | 6                | -1                     | 177            | 133                | 42                   | 1                   | 353                      | 377                         | -24                      |